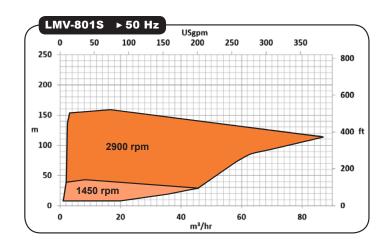

### PERFORMANCE

- Heads to 720 ft (220 m)
- Flows to 380 USgpm (86 m<sup>3</sup>/hr)
- Temperature Range: -40 to 400°F (-40 to 205°C)
- Standard Design Pressure: 580 psi (40 Bar)

Dimensionally interchangeable with the standard mechanically sealed LMV-801 variant, the LMV-801S can simply drop in to existing pipework, making this sealless upgrade possible without the need to modify piping and foundation layouts. Additionally, a plug-in version of the pump is available, enabling customers to swap out the mechanical seal drive end with the new sealless option without disconnecting the existing LMV-801 casing and diffusers from the pipeline.