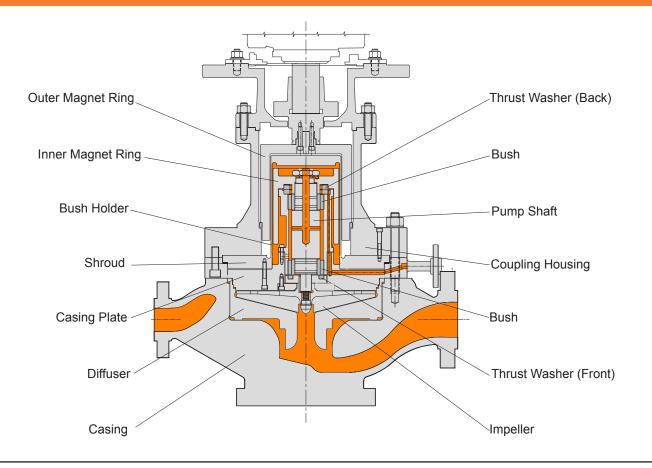

The **LMV-801S** is a sealless version of the Sundyne LMV-801 pump. Built to comply with API 685 (OH4) standards, it is suitable for use in a wide range of heavy duty applications. The LMV-801S is capable of delivering:

- Heads to 720 ft (220 m)
- Flows to 380 USgpm (86 m<sup>3</sup>/hr)
- Temperature Range: -40 to 400°F (-40 to 205°C)
- Standard Design Pressure: 580 psi (40 Bar)

Dimensionally interchangeable with the standard mechanically sealed LMV-801 variant, the LMV-801S can simply drop in to existing pipework, making this sealless upgrade possible without the need to modify piping and foundation layouts. Additionally, a plug-in version of the pump is available, enabling customers to swap out the mechanical seal drive end with the new sealless option without disconnecting the existing LMV-801 casing and diffusers from the pipeline.