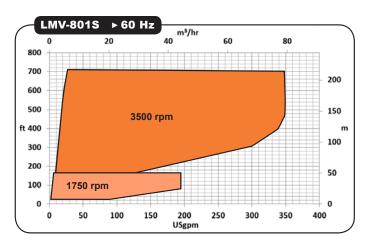

### PERFORMANCE

- Heads to 720 ft (220 m)
- Flows to 380 USgpm (86 m<sup>3</sup>/hr)
- Temperature Range: -40 to 400°F (-40 to 205°C)
- Standard Design Pressure: 580 psi (40 Bar)

Dimensionally interchangeable with the standard mechanically sealed LMV-801 variant, the LMV-801S can simply drop in to existing pipework, making this sealless upgrade possible without the need to modify piping and foundation layouts. Additionally, a plug-in version of the pump is available, enabling customers to swap out the mechanical seal drive end with the new sealless option without disconnecting the existing LMV-801 casing and diffusers from the pipeline.