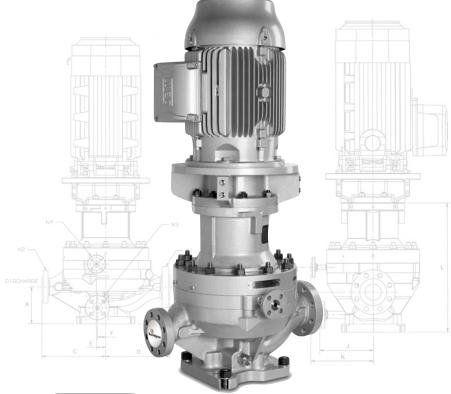

| <b>INDUSTRIES:</b> |
|--------------------|
| SERVED             |

OIL & GAS

POWER GENERATION

CHEMICAL PROCESSING

■ GENERAL INDUSTRY □ PULP & PAPER

Built to comply with exacting API 685 (OH4) standards, the LMV-801S is a rigidly coupled vertical inline single stage overhung sealless magnetic drive pump.

The **LMV-801S** is a sealless version of the Sundyne LMV-801 pump. Built to comply with API 685 (OH4) standards, it is suitable for use in a wide range of heavy duty applications. The LMV-801S is capable of delivering: